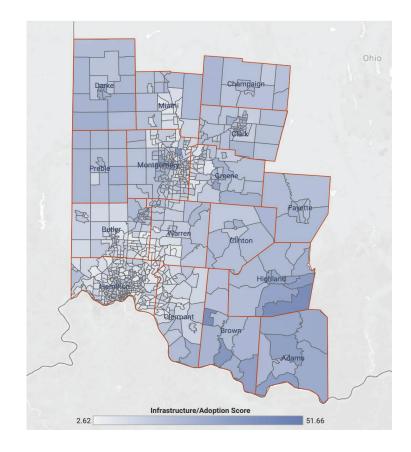

#### **DIGITAL DIVIDE INDEX**

The Digital Divide Index (DDI) consists of two scores: the infrastructure/adoption (INFA) score and the socioeconomic (SE) score.

The INFA score consists of five variables related to broadband infrastructure and adoption. These include the percentage of the 2021 population not using the internet; the percentage of homes lacking a digital device; the percentage of homes with no internet access; download speeds; and upload speeds.

## Infrastructure/ Adoption Score

| County     | INFA  |
|------------|-------|
| Adams      | 57.95 |
| Brown      | 51.97 |
| Butler     | 7.29  |
| Champaign  | 34.09 |
| Clark      | 31.39 |
| Clermont   | 2.40  |
| Clinton    | 34.18 |
| Darke      | 44.92 |
| Fayette    | 39.13 |
| Greene     | 16.99 |
| Hamilton   | 0.00  |
| Highland   | 53.82 |
| Miami      | 8.31  |
| Montgomery | 15.23 |
| Preble     | 37.91 |
| Warren     | 4.11  |

Source: Gallardo, R. (2023). Digital Divide Index. Purdue Center for Regional Development. Retrieved from Digital Divide Index (DDI): <a href="https://pcrd.purdue.edu/ddi">https://pcrd.purdue.edu/ddi</a>