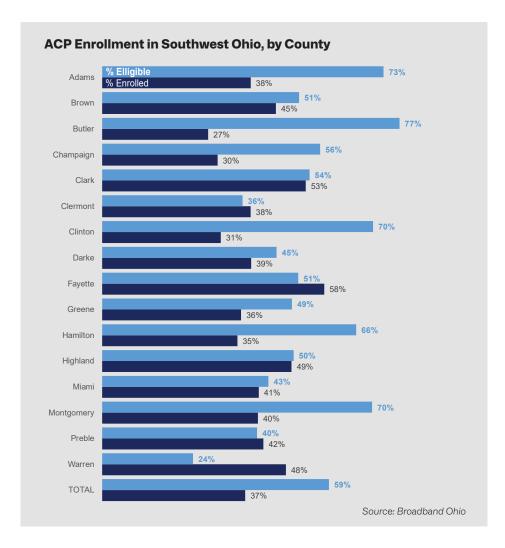

#### AFFORDABLE CONNECTIVITY PROGRAM

The Affordable Connectivity
Program (ACP) is a Federal
Communications Commission
program that provided \$14.2 billion
to support households in paying
the monthly costs of home
broadband internet service.

Eligible households received up to \$30 per month to pay for internet costs (up to \$75 per month for qualified tribal lands) and a one-time stipend up to \$100 to buy an internet-enabled device.

Households qualified for the ACP by meeting any one of the following criteria:

- Fell under 200% of the annual federal poverty level.
- Received a Pell Grant in the previous academic year.
- Participated in a federal assistance program (e.g., SNAP, WIC, Medicaid, School Lunch Program).

**NOTE:** As of March 15, 2024, Congress has not extended ACP funding beyond its initial appropriation. As a result, the Federal Communications Commission is winding down the program. ACP applications and enrollments ended on February 7, 2024, and its last fully funded month is April 2024. After ACP funding runs out, participating households will no longer receive ACP discounts.