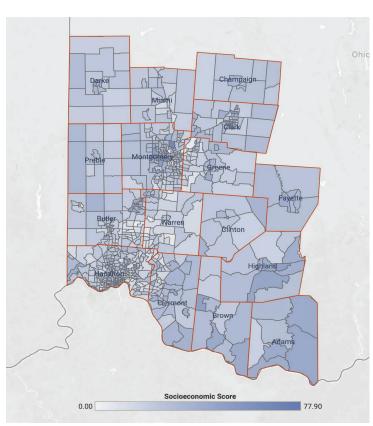

The SE score consists of five variables related to technology adoption. These include the percentage of the population age 65 years or older; the percentage of the population age 25 years or older with less than a high school education; the individual poverty rate; the percentage of the noninstitutionalized population with a disability; and an internet income ratio measure.

### Socioeconomic Score

| County     | SE    |
|------------|-------|
| Adams      | 61.54 |
| Brown      | 48.21 |
| Butler     | 27.07 |
| Champaign  | 31.05 |
| Clark      | 60.08 |
| Clermont   | 32.42 |
| Clinton    | 31.83 |
| Darke      | 37.94 |
| Fayette    | 51.26 |
| Greene     | 28.50 |
| Hamilton   | 28.62 |
| Highland   | 49.19 |
| Miami      | 27.47 |
| Montgomery | 42.11 |
| Preble     | 34.94 |
| Warren     | 7.14  |

Source: Gallardo, R. (2023). Digital Divide Index. Purdue Center for Regional Development. Retrieved from Digital Divide Index (DDI): <a href="https://pcrd.purdue.edu/ddi">https://pcrd.purdue.edu/ddi</a>