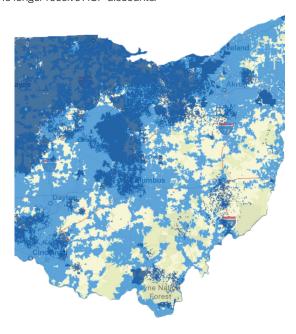

#### **OHIO BROADBAND AVAILABILITY**

Detailed Service Areas - 25 Mbps Download / 3Mbps Upload

FCC Service Areas - 25 Mbps Download / 3Mbps Upload

Source: Boardband Ohio