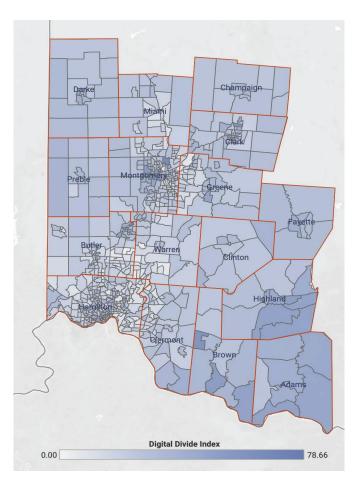

#### **DIGITAL DIVIDE INDEX**

The Digital Divide Index (DDI) consists of two scores: the infrastructure/adoption (INFA) score and the socioeconomic (SE) score.

The INFA score consists of five variables related to broadband infrastructure and adoption. These include the percentage of the 2021 population not using the internet; the percentage of homes lacking a digital device; the percentage of homes with no internet access; download speeds; and upload speeds.

The higher the Digital Divide Index score, the greater the digital divide. If a particular geography has a greater INFA score than an SE score, digital inclusion efforts should focus on improving infrastructure. If the SE score is higher than the INFA score, then efforts should focus on improving digital literacy.

Source: Gallardo, R. (2023). Digital Divide Index. Purdue Center for Regional Development. Retrieved from Digital Divide Index (DDI): http://pcrd.purdue.edu/ddi